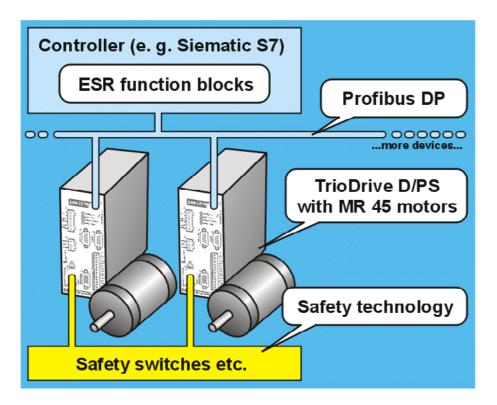

The servo drive specialist ESR Pollmeier presents its new TrioDrive D/PS servo amplifier series for the first time at the SPS/IPC/DRIVES 2004. The new appearance emphasizes that it is more than a technical revision of the established TrioDrive D. The device has been optimized for the use in a Profibus DP network, whereby, according to ESR, the price could be reduced compared to the present device. This is especially interesting for users of Siemens S7 controllers. A press release of

## **ESR Pollmeier GmbH**

Servo Drive Systems and Components

Lindenstr. 20 64372 Ober-Ramstadt Germany

tel. +49 6167 9306-0 fax +49 6167 9306-77

e-mail info@esr-pollmeier.de www.esr-pollmeier.de Even so the TrioDrive D/PS comes up with an extensive scope of operating modes and technology functions. A novelty is the integrated safety system with the "safe stop" function (safety category 3). By using new hardware the processor power has been increased once more for faster signal processing and command execution response times.

Together with the MR 4 servo motors the TrioDrive D/PS offers modern servo technology for highest demands. The new MR 45 servo motor series was presented at the Hannover Fair this spring for the first time. The compact servo motors excel by high power density and dynamics and are already proving successful in a large number of applications.